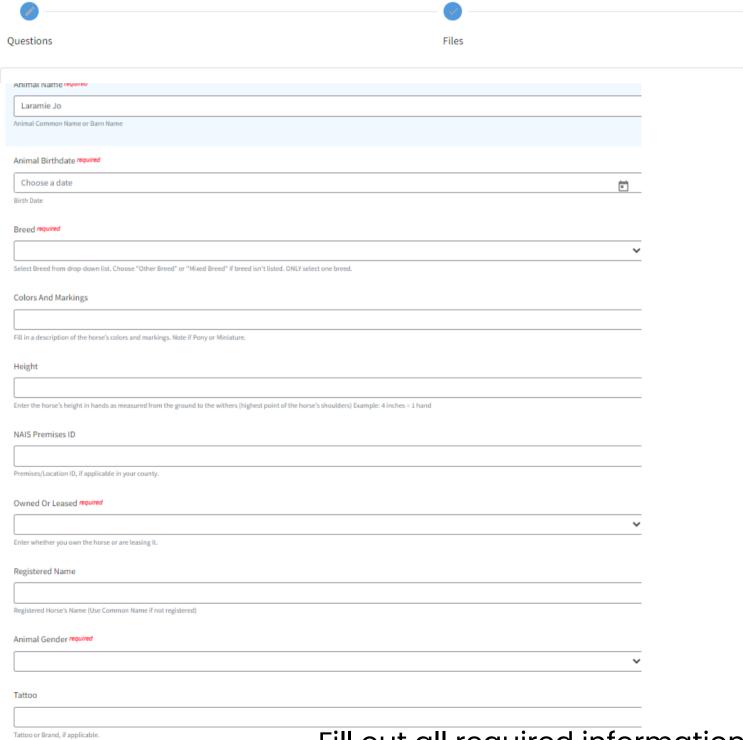

# Douglas County 4-H Horse/Miniature ID Upload in 4HOnline



### **Horse Due April 1st**



If you have previously uploaded an animal, they will appear here.

## Douglas County 4-H Horse/Miniature ID Upload in 4HOnline



## **Horse Due April 1st**



# Douglas County 4-H Horse/Miniature ID



### Upload in 4HOnline

### **Horse Due April 1st**



Fill out all required information

#### Douglas County 4-H Horse/Miniature ID Upload in 4HOnline



### **Horse Due April 1st**



- Upload 4 photos (without saddle)
- Required forms (Lease agreement, Code of Ethics, Vaccinations, Brand Inspection (needs to be in Youth or Family name or else we need a lease agreement, etc.)