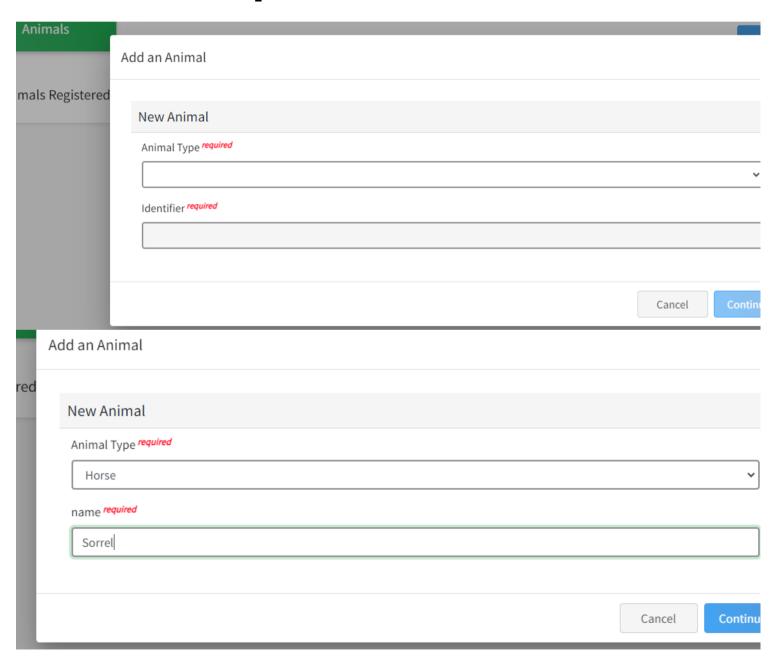

### **Horse Due April 1st**

If you have previously uploaded an animal, they will appear here.