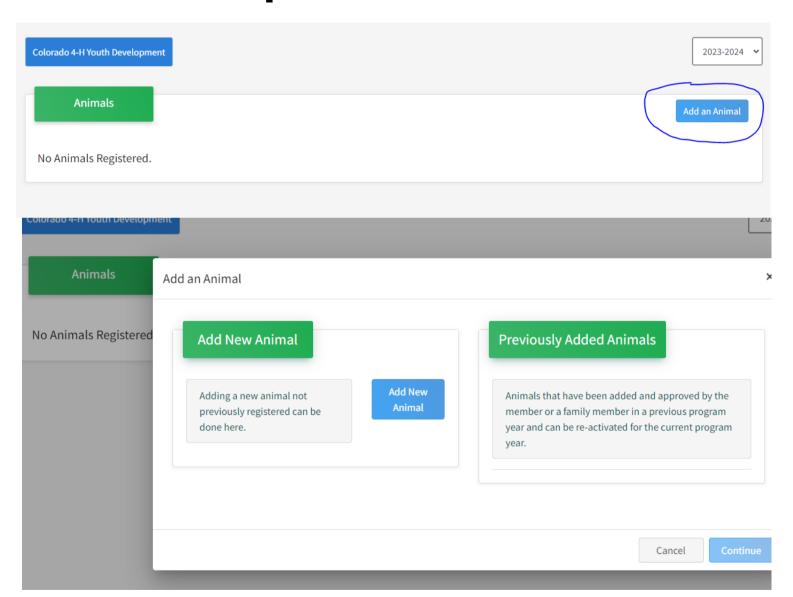

### **Horse Due April 1st**

If you have previously uploaded an animal, they will appear here.