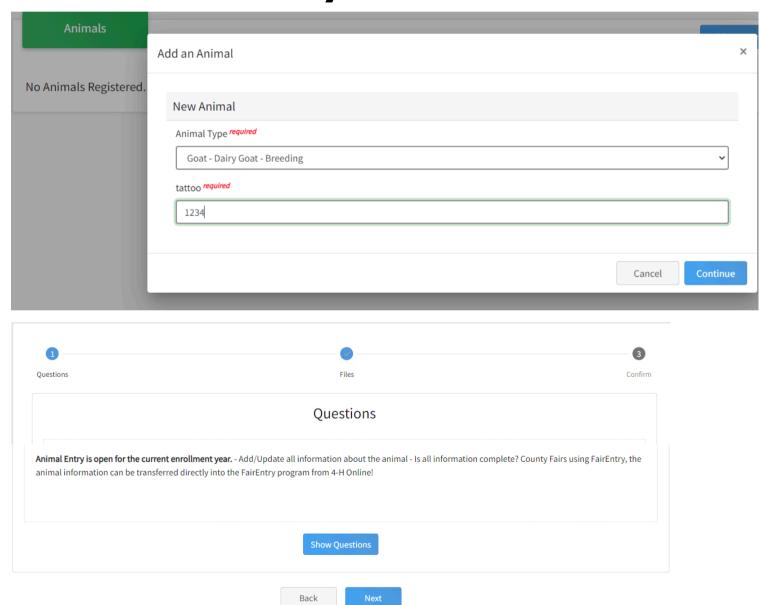

# Goat IDs Due May 1st

| Animal Name         |      |
|---------------------|------|
| Animal Birthdate    |      |
| Birth Weight        |      |
| Breed               |      |
| Colors And Markings |      |
| NAIS Premises ID    |      |
| Registration Number |      |
| Scrapie Flock ID    |      |
| Animal Gender       |      |
| Tattoo              | 1234 |