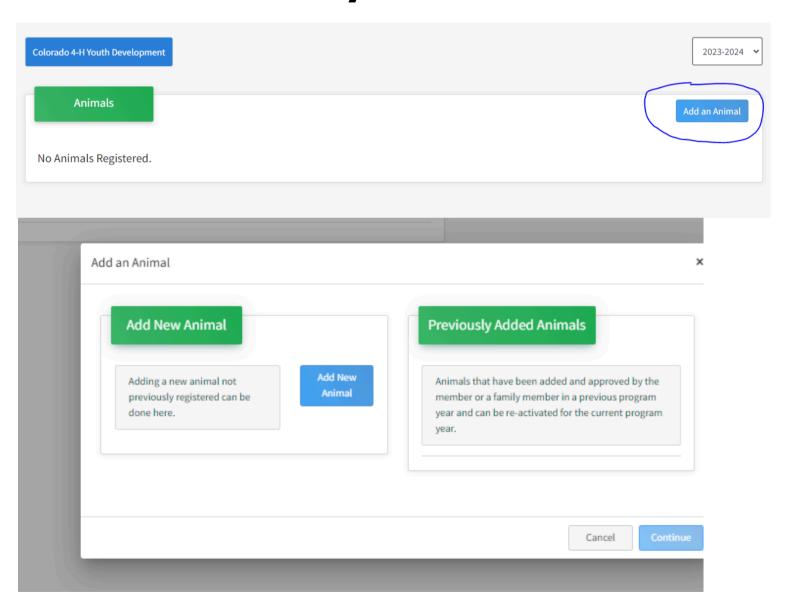

#### Goat IDs Due May 1st

If you have previously uploaded an animal, they will appear here.